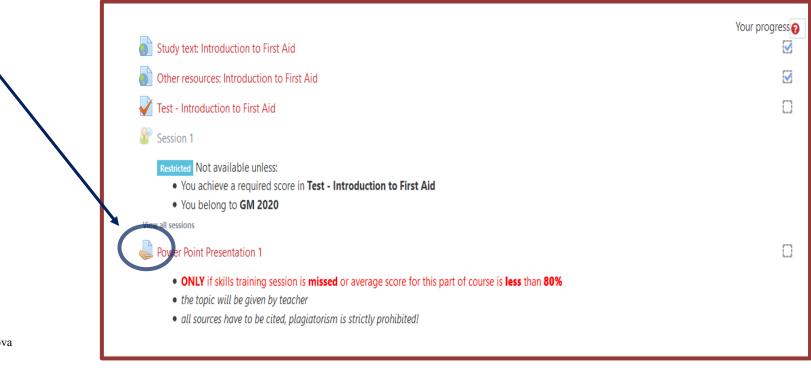

<sup>o</sup> Finished task to be submitted to LMS Moodle via the link to the lesson for which the task has been assigned

| Submission status                                                                                       |                                                                                         |       |
|---------------------------------------------------------------------------------------------------------|-----------------------------------------------------------------------------------------|-------|
| Attempt number                                                                                          | This is attempt 1.                                                                      |       |
| Submission status                                                                                       | No attempt                                                                              |       |
| Grading status                                                                                          | Not graded                                                                              |       |
| Last modified                                                                                           |                                                                                         |       |
| Submission comments                                                                                     | Comments (0)                                                                            |       |
|                                                                                                         | Add submission<br>Make changes to your submission                                       |       |
| <ul> <li>the topic will be given by teacher</li> <li>all sources have to be cited, plagiator</li> </ul> | ed or average score for this part of course is less than 80% sm is strictly prohibited! |       |
| File submissions                                                                                        | Maximum size f                                                                          | them. |